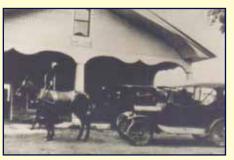

## C.J. Wagner Inc. Since 1940 A THIRD GENERATION FAMILY BUSINESS

Calvin Wagner's association with the automobile began as a young man while living on the family farm in Maryland. Calvin came from a large family and his mechanical skills surfaced while helping to keep the farm machinery in working order. While trying to keep the family vehicle roadworthy Calvin's parents had accrued a significant debt to the local auto repair shop. The garage owner Mr. Thompson agreed to allow Calvin to work for him in order to pay the bill. Calvin discovered he had the ability to work on automobiles and enjoyed it more than farming, so much so that before long he moved in with the Thompson's.

Around 1930 Frantz Behney, a distant relative, visited Calvin and offered him a position as a mechanic at his dealership in Myerstown to which Calvin eagerly agreed and took the job. Calvin worked for Behney as a mechanic for the next several years. In 1935 Calvin went to work for Paul R. Weaber in Bethel Township where he managed a car repair business, he remained there until 1940 when he learned that Behney was closing his shop. Calvin came back to Myerstown, obtained a small loan from a local doctor and bought the Behney Building from his old boss. He continued with the sales and service until 1942 when they dropped sales because of the war effort. Calvin acquired the Chrysler / Plymouth franchise when automobile production resumed in 1946 and the business prospered in the postwar economy.