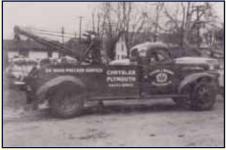

In 1965 despite a thriving business Calvin moved his shop from 837 S. Railroad St., where A&H Industries resides today, to a larger operation with more traffic on the Southwest corner of Routes 422 and 501. Calvin had four sons and four daughters but Ken the youngest son showed interest in continuing on with the business and came on as the second generation co-owner. C. J. Wagner discontinued its new car sales in 1980 when Chrysler was teetering on bankruptcy but continued selling used cars until 2007. Calvin passed away in 1986 and Ken took over where he left off. Today Ken's son Stuart is a shop technician and desires to keep the business going and has become the third-generation co-owner.

C. J. Wagner has evolved with automotive technology to meet the needs of the community it serves. Their service department has been successful due to a large investment in diagnostic equipment and education for their technicians. The body shop has a modern paint room and fulfills all insurance company requirements and 24 hour towing service is also available. The next time your vehicle is in need of repair call C. J. Wagner and let their friendly personnel demonstrate to you why this family owned business is still going strong after 74 years.